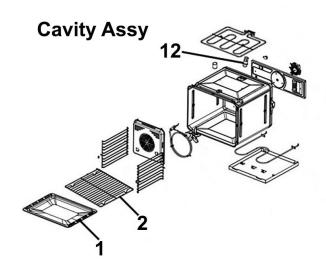

| Item | Part No. | Description |
|------|----------|-------------|
| 2    | DH10527  | Door Seal   |

| Item | Part No. | Description |
|------|----------|-------------|
| 1    | DH10528  | Baking Tray |
| 2    | DH10529  | Wire Rack   |

| Item | Part No. | Description |
|------|----------|-------------|
| 12   | DH10530  | 0ven Lamp   |

NOTE: It is our policy to continually improve products and as such we reserve the right to alter data, specifications and component parts without prior notice. There may be alternative versions of this product, please contact us should you require this information.