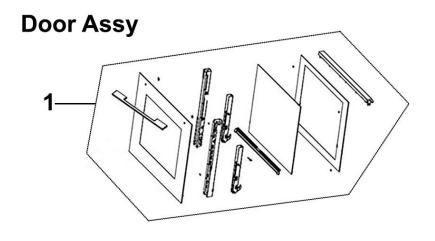

Single, Integrated Electric Oven, **Touchscreen Controls, 72L Capacity, Black** 

Model No: DH199

| Item | Part No. | Description         |
|------|----------|---------------------|
| 1    | DH10526  | Door Assembly DH199 |