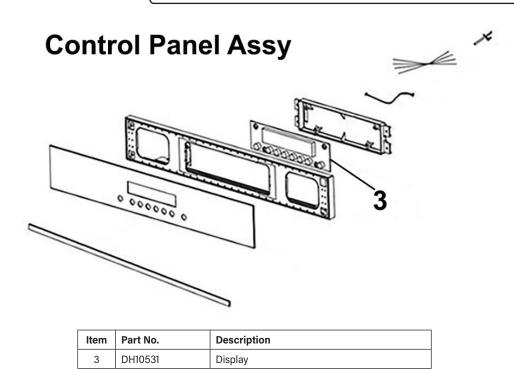

r policy to continually improve products and as such we reserve the right to alter data, specifications and component parts without prior notice. There may be alternative versions of this product, please contact us should you require this information.

IMPORTANT: No liability is accepted for incorrect use of product. Spare parts must be fitted by a competent person WARRANTY: Guarantee is 12 months from purchase date, proof of which will be required for any claim.

## Dellonda Limited, Sole UK Distributor of Baridi

Kempson Way, Suffolk Business Park, Bury St Edmunds, Suffolk. IP32 7AR



01284 757575 (SS) support@dellonda.co.uk (BS) www.dellonda.co.uk



DH199 Issue 1 09/03/23 Page 1 of 2



Single, Integrated Electric Oven, **Touchscreen Controls, 72L Capacity, Black** 

Model No: DH199





| Item | Part No. | Description         |
|------|----------|---------------------|
| 1    | DH10526  | Door Assembly DH199 |

NOTE: It is our policy to continually improve products and as such we reserve the right to alter data, specifications and component parts without prior notice. There may be alternative versions of this product, please contact us should you require this information.

IMPORTANT: No liability is accepted for incorrect use of product. Spare parts must be fitted by a competent person WARRANTY: Guarantee is 12 months from purchase date, proof of which will be required for any claim.

## Dellonda Limited, Sole UK Distributor of Baridi

Kempson Way, Suffolk Business Park, Bury St Edmunds, Suffolk. IP32 7AR



01284 757575 (SS) support@dellonda.co.uk (BS) www.dellonda.c