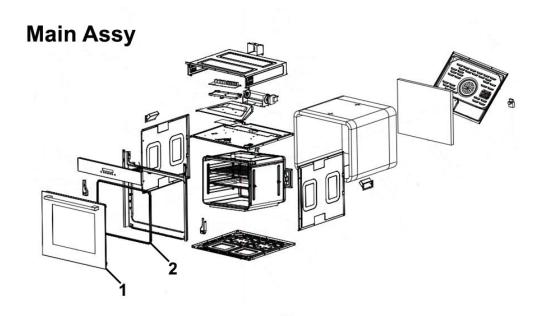

Single, Integrated Electric Oven, **Touchscreen Controls, 72L Capacity, Black** 

Model No: DH199

| Item | Part No. | Description         |
|------|----------|---------------------|
| 1    | DH10526  | Door Assembly DH199 |